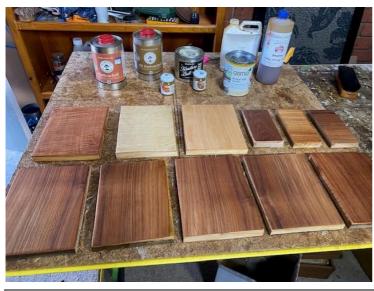

## **Description**:

Join Richard Lloyd from MCM Restoration Man (#mcm.rm) for this one-day Wood Finishing course on the use of VOC Free Hard Wax Oils and Natural Timber Oils.

Richard is a skilled restorer and finisher of mid-century furniture. With a background in automotive refinishing and experience working at Maton Guitars, he has honed his expertise in restoration and conservation.

He uses only environmentally friendly and VOC/Chemical free hard wax oils and waxes for a natural, non-toxic and food safe finish.

During the course you will be introduced to Timber Finishing using Hard Wax Oils – understanding the different types and brands, the benefits of using them, preparation and surface treatment, application techniques, finishing touches and maintenance of timber surfaces treated with hard wax oils.

You will have the opportunity to practice applying the hard wax oils using various techniques.

By the end of the course you will have a solid understanding of timber finishing using hard wax oils and will be equipped with the knowledge and skills necessary to successfully apply hard wax oil finishes to timber surfaces, enhancing their natural beauty.